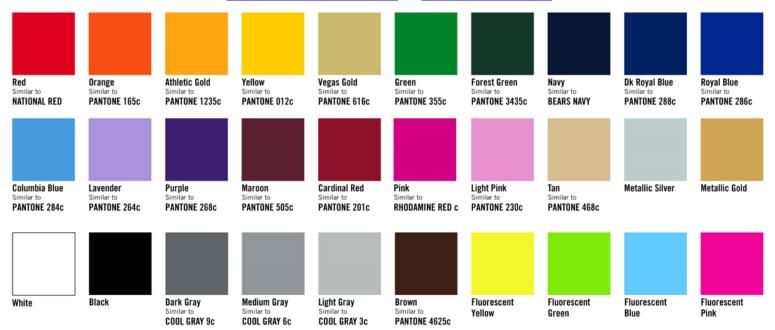

Pricing per side & valid for standard ink colors from chart below. PMS ink matches are \$20, per color.

For quantities over 1000 and/or more than 6 color imprints please call for a custom quote.

### WEBSITES TO SHOP FOR APPAREL:

www.ssactivewear.com or www.sanmar.com

Print colors selected from the above standard color chart will result in no extra charge. Specific PMS colors requested outside of this charge will result in \$20, per color. These color chips are approximations of our fabric inks. Slight variations in hue and saturation may be noticed between these chips and the actual inks once they are printed. Results may vary based on production methods such as ink film thickness, opacity, underlays, substrate and lighting. Pricing valid until next price increase.