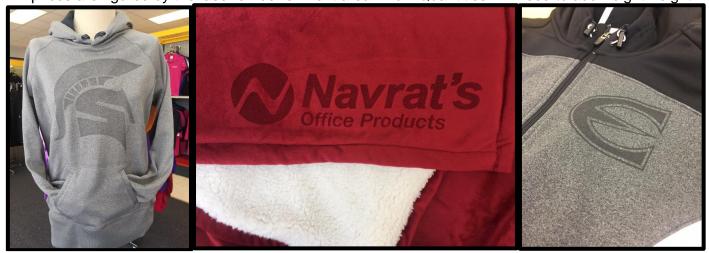

## Set Up Charge: \$40 per size, per location (One-time fee)

All apparel must be 100% Poly to be able to withstand the laser treatment. Specialty items are quoted on a per item basis (Wood, acrylic, tile, granite, floor mats, leather items, stainless steel, etc.)
All prices are figured by the laser embellishment area. \*Low Quantities will need to add freight freight\*.