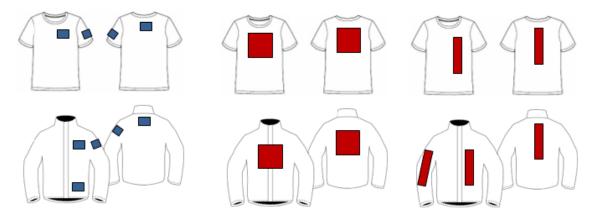

## **Laser Etched Apparel Embellishments**

| Decoration Size & Placement                                          | 7-23   | 24-47  | 48-143 | 144-239 | 240+   |
|----------------------------------------------------------------------|--------|--------|--------|---------|--------|
|                                                                      | Pieces | Pieces | Pieces | Pieces  | Pieces |
| Left Chest, Collar, Yoke, Small Sleeve<br>(16 SQUARE INCHES OR LESS) | \$6.00 | \$5.50 | \$5.00 | \$4.50  | \$4.00 |
| Vertical Full Sleeve<br>(MORE THAN 16 SUQRE INCHES)                  | \$8.00 | \$7.50 | \$6.00 | \$6.50  | \$6.00 |