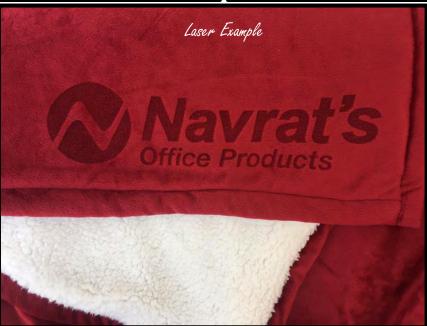

## **Laser Etched Apparel Embellishments**

| Decoration Size & Placement                        | 7-48 pieces | 49-480 | 481+   |
|----------------------------------------------------|-------------|--------|--------|
| Left Chest, Collar, Yoke, Small Sleeve (Up to 16") | \$6.00      | \$5.00 | \$4.50 |
| Vertical Full Sleeve<br>(Up to 42")                | \$7.00      | \$6.00 | \$5.50 |
| Full Front or Back<br>(Up to 196")                 | \$8.00      | \$7.00 | \$6.50 |

All prices are figured by the laser embellishment area. \*Low Quantities may be subject to freight\*.

Set Up Charge: \$40 per size, per location (One-time fee)

All apparel must be 100% Poly to be able to withstand the laser treatment. Specialty items are quoted on a per item basis (Wood, acrylic, tile, granite, floor mats, leather items, stainless steel, etc.)