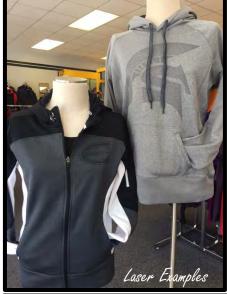

## **Laser Etched Apparel Embellishments**

| Decoration Size & Placement                        | 7-48 pieces | 49-480 | 481+   |
|----------------------------------------------------|-------------|--------|--------|
| Left Chest, Collar, Yoke, Small Sleeve (Up to 16") | \$6.00      | \$5.00 | \$4.50 |
| Vertical Full Sleeve<br>(Up to 42")                | \$7.00      | \$6.00 | \$5.50 |
| Full Front or Back<br>(Up to 196")                 | \$8.00      | \$7.00 | \$6.50 |

All prices are figured by the laser embellishment area. \*Low Quantities may be subject to freight\*.

Set Up Charge: \$40 per size, per location (One-time fee)

All apparel must be 100% Poly to be able to withstand the laser treatment. Specialty items are quoted on a per item basis (Wood, acrylic, tile, granite, floor mats, leather items, stainless steel, etc.)