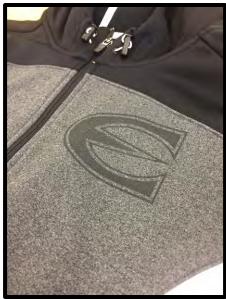

## **Debossed Apparel Embellishments**

| <b>Decoration Size</b> | 7-48 pieces | 49-480 | 481+   |
|------------------------|-------------|--------|--------|
| Up to 16"              | \$6.00      | \$5.00 | \$4.50 |
| 16"-41"                | \$7.00      | \$6.00 | \$5.50 |
| 42"-100"               | \$8.00      | \$7.00 | \$6.50 |
| Over 100" up to 144"   | \$10.00     | \$9.00 | \$8.50 |

All prices are figured by the debossed embellishment area. \*Low Quantities may be subject to freight\*

Plate/Die Charge: \$75 per size (One-time fee)

Bossback is required when debossing fabric that is less than 100% polyester and has an upcharge. Quote upon request.