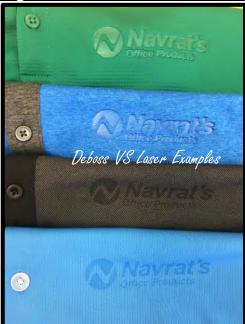

## **Debossed Apparel Embellishments**

| <b>Decoration Size</b> | 7-48 pieces | 49-480 | 481+   |
|------------------------|-------------|--------|--------|
| Up to 16"              | \$6.00      | \$5.00 | \$4.50 |
| 16"-41"                | \$7.00      | \$6.00 | \$5.50 |
| 42"-100"               | \$8.00      | \$7.00 | \$6.50 |
| Over 100" up to 144"   | \$10.00     | \$9.00 | \$8.50 |

All prices are figured by the debossed embellishment area. \*Low Quantities may be subject to freight\*

Plate/Die Charge: \$75 per size (One-time fee)

Bossback is required when debossing fabric that is less than 100% polyester and has an upcharge. Quote upon request.