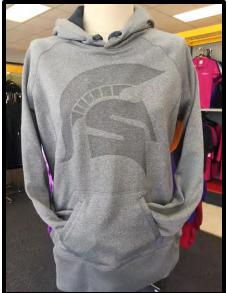

## **Laser Etched Apparel Embellishments**

| Decoration Size & Placement                        | 7-48 pieces | 49-480 | 481+   |
|----------------------------------------------------|-------------|--------|--------|
| Left Chest, Collar, Yoke, Small Sleeve (Up to 16") | \$6.00      | \$5.00 | \$4.50 |
| Vertical Full Sleeve<br>(Up to 42")                | \$7.00      | \$6.00 | \$5.50 |
| Full Front or Back<br>(Up to 196")                 | \$8.00      | \$7.00 | \$6.50 |

All prices are figured by the laser embellishment area. \*Low Quantities may be subject to freight\*.

Set Up Charge: \$40 per size, per location (One-time fee)

All apparel must be 100% Poly to be able to withstand the laser treatment. Specialty items are quoted on a per item basis (Wood, acrylic, tile, granite, floor mats, leather items, stainless steel, etc.)