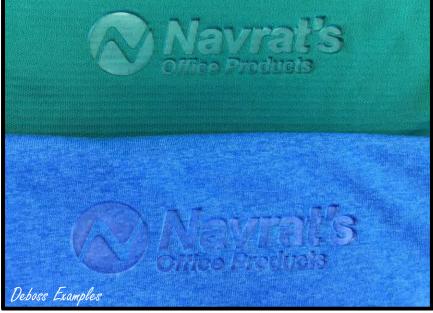

## **Debossed Apparel Embellishments**

| <b>Decoration Size</b> | 7-48 pieces | 49-480 | 481+   |
|------------------------|-------------|--------|--------|
| Up to 16"              | \$6.00      | \$5.00 | \$4.50 |
| 16"-41"                | \$7.00      | \$6.00 | \$5.50 |
| 42"-100"               | \$8.00      | \$7.00 | \$6.50 |
| Over 100" up to 144"   | \$10.00     | \$9.00 | \$8.50 |

All prices are figured by the debossed embellishment area. \*Low Quantities may be subject to freight\*

Plate/Die Charge: \$75 per size (One-time fee)

Bossback is required when debossing fabric that is less than 100% polyester and has an upcharge. Quote upon request.